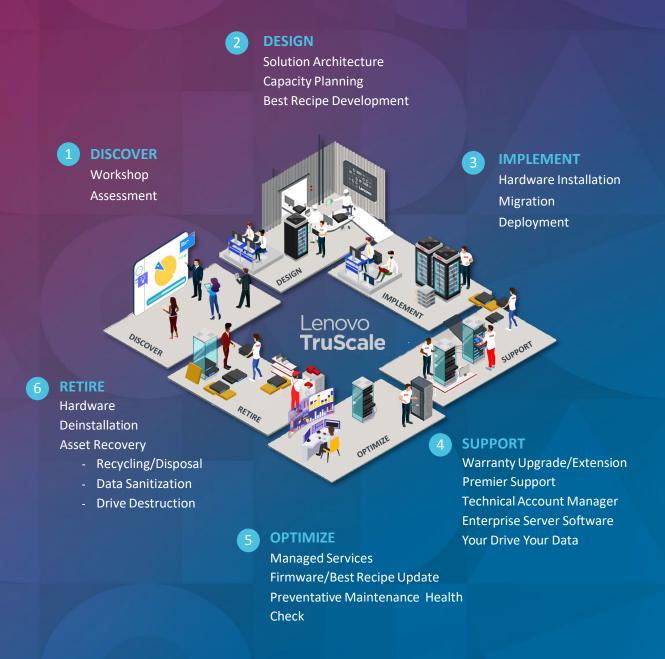

## Lenovo Infrastructure Lifecycle

Lenovo Infrastructure Services delivers to customers the end-to-end Infrastructure lifecycle services from the Data center to the Edge. Our Infrastructure Services start with Discover to understand the business outcomes and Design the best solution for the customer, all the way to Retire: when assets needs to be retired and decommissioned.